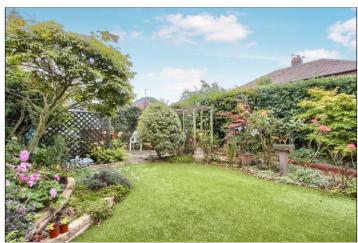

#### **GARDENS & GARAGE**

To the front there is a well-manicured garden with a wide variety of shrubs and borders and a brick paved driveway leading to a single integrated garage. Side gate access leads to the private enclosed rear garden laid to lawn with patio area and a variety of well-manicured shrubs, borders, trees, and hedging.