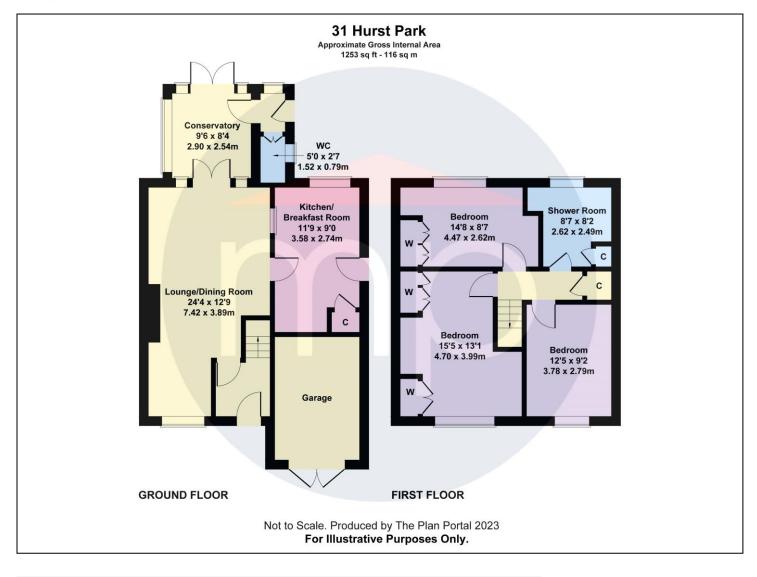

#### **FIRST FLOOR**

**LANDING** 

LANDING

BEDROOM ONE - 4m x 4.7m (13'1" x 15'5")

BEDROOM TWO - 3.96m x 2.62m (13' x 8'7")

BEDROOM THREE - 2.8m x 3.78m (9'2" x 12'5")

SHOWER ROOM - 2.5m x 2.62m (8'2" x 8'7")

#### **GROUND FLOOR**

#### **ENTRANCE HALL**

LOUNGE/DINING ROOM - 3.89m (12'9") reducing to 2.13m (7') x 7.42m (24'4") reducing to 6.05m (19'10")

KITCHEN BREAKFAST ROOM - 2.74m x 3.58m (9' x 11'9")

CONSERVATORY - 2.54m x 2.9m (8'4" x 9'6")

#### **GARDENS & GARAGE**

To the front there is a well-manicured garden with a wide variety of shrubs and borders and a brick paved driveway leading to a single integrated garage. Side gate access leads to the private enclosed rear garden laid to lawn with patio area and a variety of well-manicured shrubs, borders, trees, and hedging.