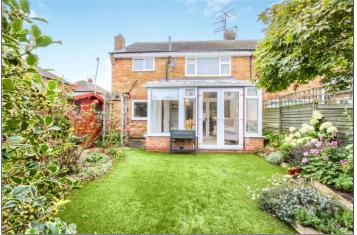

#### **GARDENS & GARAGE**

To the front there is a well-manicured garden with a wide variety of shrubs and borders and a brick paved driveway leading to a single integrated garage. Side gate access leads to the private enclosed rear garden laid to lawn with patio area and a variety of well-manicured shrubs, borders, trees, and hedging.