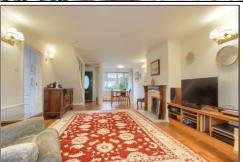

#### **ENTRANCE HALL**

LOUNGE/DINING ROOM - 3.89m (12'9") reducing to 2.13m (7') x 7.42m (24'4") reducing to 6.05m (19'10")

KITCHEN BREAKFAST ROOM - 2.74m x 3.58m (9' x 11'9")

CONSERVATORY - 2.54m x 2.9m (8'4" x 9'6")