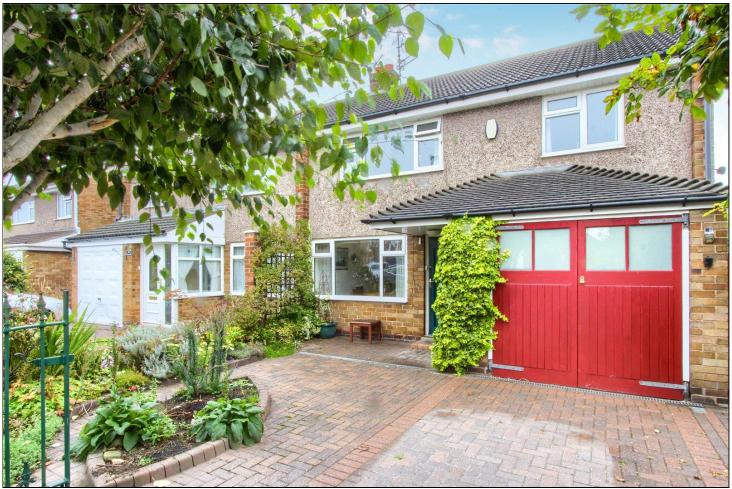

## HURST PARK, REDCAR, TS10 2JQ

- An Impressive Three Bedroom Semi-Detached House Offering Delightful Family Accommodation
- Enjoying A Pleasant Cul-De-Sac Setting Within This Popular Racecourse Residential Area
- Available with The Benefit of NO ONWARD CHAIN
- Extensive Lounge/Dining Room with A Living Flame
  Gas Fire Set in A Feature Surround
- Kitchen Breakfast Room with A Good Range of Fitted Units, Built-In Oven & Hob & Integrated Appliances
- Double Glazed Conservatory Leading out The Rear Garden
- Three Spacious Double Bedrooms & Generous Shower Room White Walk-In Double Shower
- Well-Manicured Gardens to Front & Rear, Brick Paved Driveway & Integrated Single Garage
- ▲ Gas Central Heating System & Double Glazing
- Close to Well Regarded Schooling, Amenities & Transport Links

£199,500

Available with the benefit of no onward chain, an impressive three bedroom semi-detached house offering delightful family accommodation and enjoying a pleasant cul-de-sac setting within this popular racecourse residential area.

#### **GARDENS & GARAGE**

To the front there is a well-manicured garden with a wide variety of shrubs and borders and a brick paved driveway leading to a single integrated garage. Side gate access leads to the private enclosed rear garden laid to lawn with patio area and a variety of well-manicured shrubs, borders, trees, and hedging.