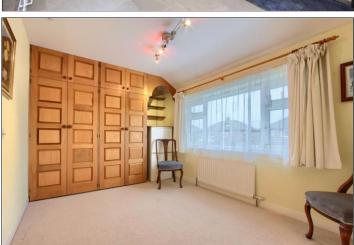

#### **FIRST FLOOR**

**LANDING** 

LANDING

BEDROOM ONE - 4m x 4.7m (13'1" x 15'5")

BEDROOM TWO - 3.96m x 2.62m (13' x 8'7")

BEDROOM THREE - 2.8m x 3.78m (9'2" x 12'5")

SHOWER ROOM - 2.5m x 2.62m (8'2" x 8'7")