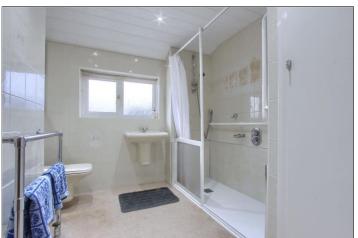

#### **FIRST FLOOR**

**LANDING** 

LANDING

BEDROOM ONE - 4m x 4.7m (13'1" x 15'5")

BEDROOM TWO - 3.96m x 2.62m (13' x 8'7")

BEDROOM THREE - 2.8m x 3.78m (9'2" x 12'5")

SHOWER ROOM - 2.5m x 2.62m (8'2" x 8'7")