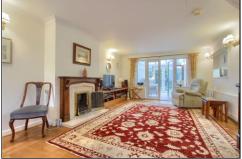

#### **ENTRANCE HALL**

LOUNGE/DINING ROOM - 3.89m (12'9") reducing to 2.13m (7') x 7.42m (24'4") reducing to 6.05m (19'10")

KITCHEN BREAKFAST ROOM - 2.74m x 3.58m (9' x 11'9")

CONSERVATORY - 2.54m x 2.9m (8'4" x 9'6")