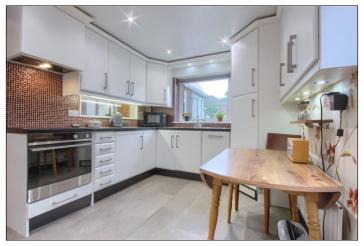

#### **ENTRANCE HALL**

LOUNGE/DINING ROOM - 3.89m (12'9") reducing to 2.13m (7') x 7.42m (24'4") reducing to 6.05m (19'10")

KITCHEN BREAKFAST ROOM - 2.74m x 3.58m (9' x 11'9")

CONSERVATORY - 2.54m x 2.9m (8'4" x 9'6")