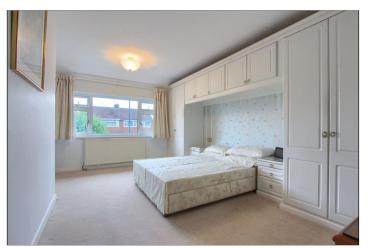

#### **FIRST FLOOR**

**LANDING** 

LANDING

BEDROOM ONE - 4m x 4.7m (13'1" x 15'5")

BEDROOM TWO - 3.96m x 2.62m (13' x 8'7")

BEDROOM THREE - 2.8m x 3.78m (9'2" x 12'5")

SHOWER ROOM - 2.5m x 2.62m (8'2" x 8'7")