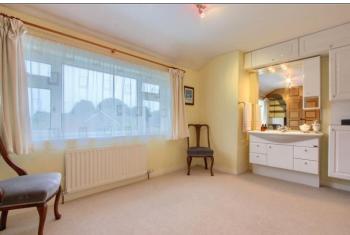

#### **FIRST FLOOR**

**LANDING** 

LANDING

BEDROOM ONE - 4m x 4.7m (13'1" x 15'5")

BEDROOM TWO - 3.96m x 2.62m (13' x 8'7")

BEDROOM THREE - 2.8m x 3.78m (9'2" x 12'5")

SHOWER ROOM - 2.5m x 2.62m (8'2" x 8'7")