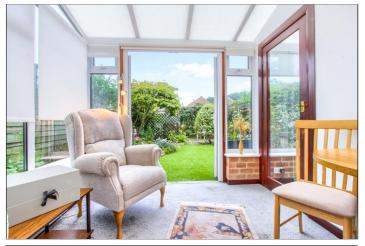

#### **ENTRANCE HALL**

LOUNGE/DINING ROOM - 3.89m (12'9") reducing to 2.13m (7') x 7.42m (24'4") reducing to 6.05m (19'10")

KITCHEN BREAKFAST ROOM - 2.74m x 3.58m (9' x 11'9")

CONSERVATORY - 2.54m x 2.9m (8'4" x 9'6")