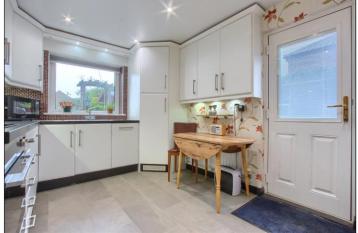

#### **ENTRANCE HALL**

LOUNGE/DINING ROOM - 3.89m (12'9") reducing to 2.13m (7') x 7.42m (24'4") reducing to 6.05m (19'10")

KITCHEN BREAKFAST ROOM - 2.74m x 3.58m (9' x 11'9")

CONSERVATORY - 2.54m x 2.9m (8'4" x 9'6")