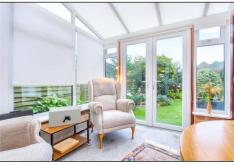

#### **ENTRANCE HALL**

LOUNGE/DINING ROOM - 3.89m (12'9") reducing to 2.13m (7') x 7.42m (24'4") reducing to 6.05m (19'10")

KITCHEN BREAKFAST ROOM - 2.74m x 3.58m (9' x 11'9")

CONSERVATORY - 2.54m x 2.9m (8'4" x 9'6")